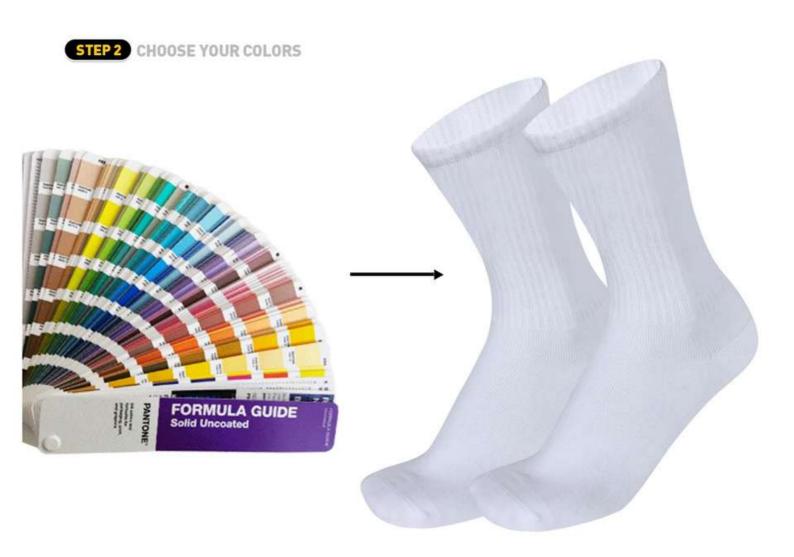

### STEP 3 CHOOSE YOUR MATERIAL

Cotton; Nylon; Polyester; Wool; Spandex; Polypropylene; TC; Feather yarn Bamboo fiber; Metallic yarn; Slub yarn; Coolmax ..... MORE