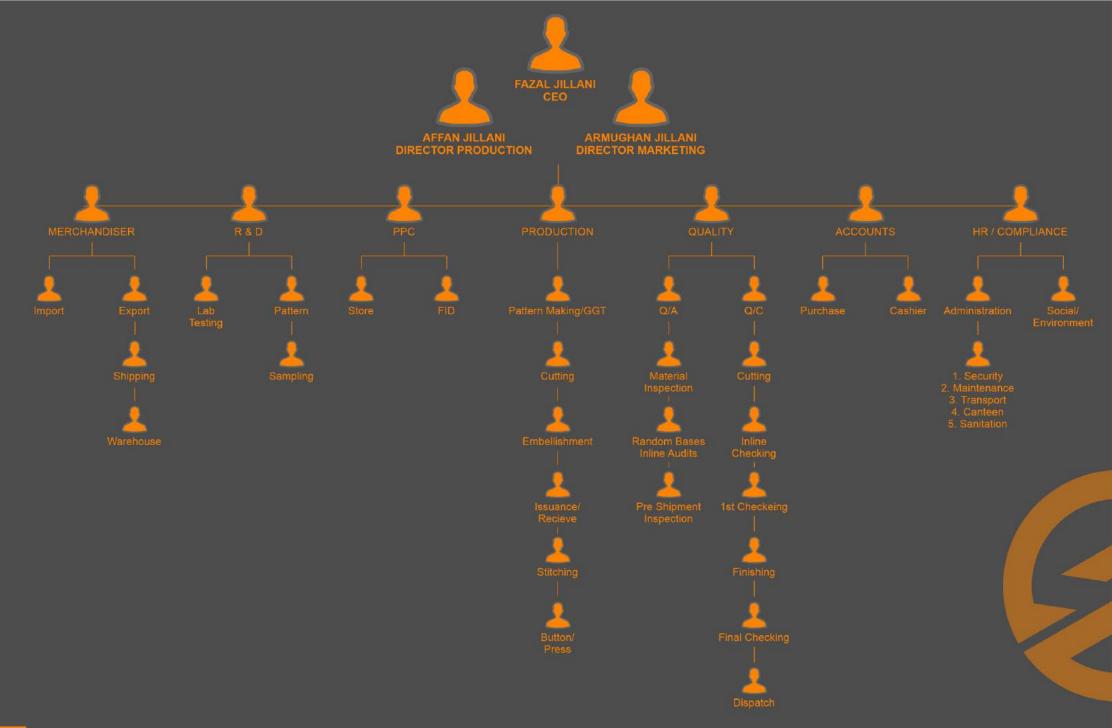

Eclipse sports mainly produces garments in fleece, cotton jersey, polyester interlock, polyester fleece, compression fabric, jacquard, woven twill and polyester fabric. Our team at Eclipse sports comprises of professionals ranging from marketing heads, R and D, quality PPC and production making. We ensure that each piece from production to packaging is produced to the consumers satisfaction. Our team properly inspects every fabric, pattern, and accessory for quality maintenance before sending it into production.