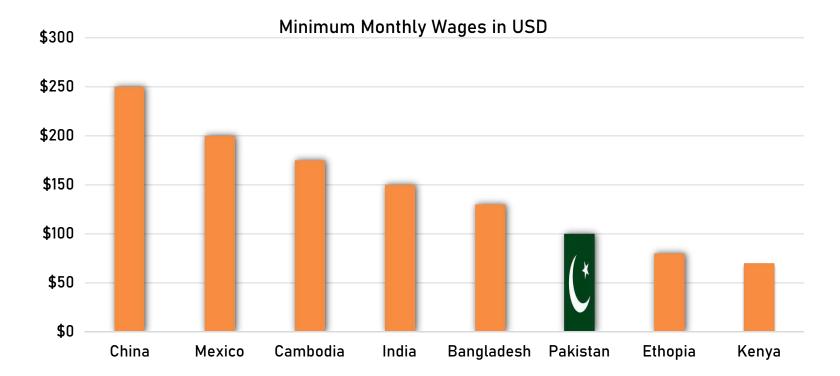

#### COMPETITIVE ADVANTAGES OF PAKISTAN

POPULATION 231,766,411 **POPULATION GROWTH RATE** 1.98% GDP (\$/capita) \$1,658 **UNEMPLOYMENT RATE (%)** 6.40% LABOR COST (\$/hour) 0.50

### Pakistan's Low Cost Environment

Pakistan's Low Cost Labor environment provide a competitive advantage over other markets

### Why is Pakistan the right country?

- Free Trade Agreements with many countries
- Young average age
- Industry tradition knowledge and skills
- Low labor cost
- Short lead time for both raw materials and manufacturing
- Own Cotton Producing Country
- Good quality levels
- Good efficiency level