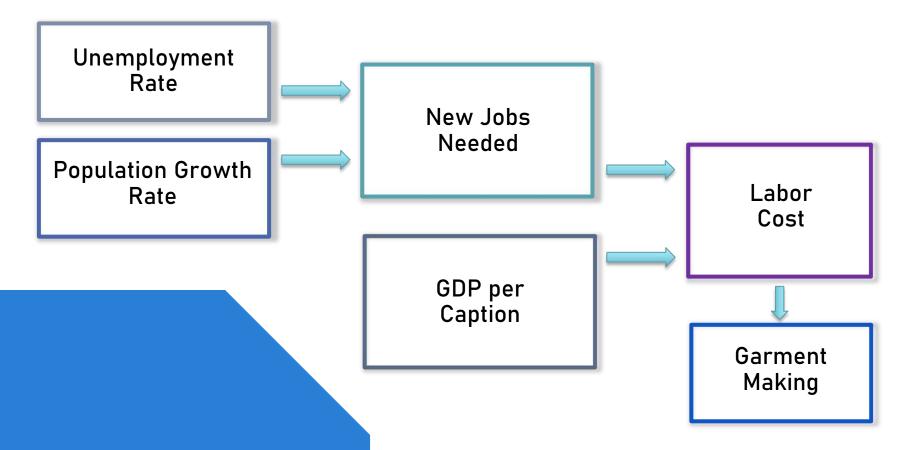

#### COMPETITIVE ADVANTAGES OF PAKISTAN

POPULATION 231,766,411 **POPULATION GROWTH RATE** 1.98% GDP (\$/capita) \$1,658 **UNEMPLOYMENT RATE (%)** 6.40% LABOR COST (\$/hour) 0.50

### Pakistan's Low Cost Environment

Pakistan's Low Cost Labor environment provide a competitive advantage over other markets

### Why is Pakistan the right country?

- Free Trade Agreements with many countries
- Young average age
- Industry tradition knowledge and skills
- Low labor cost
- Short lead time for both raw materials and manufacturing
- Own Cotton Producing Country
- Good quality levels
- Good efficiency level