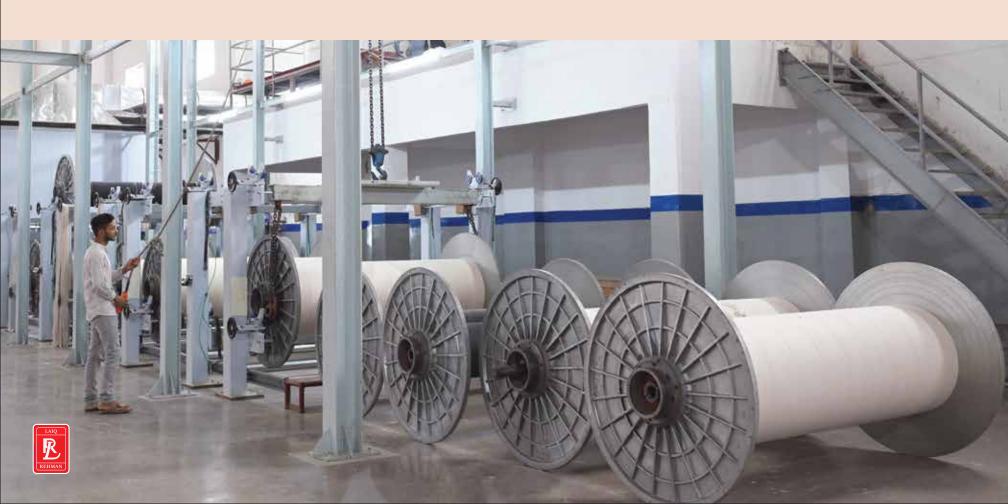

The extensive weaving unit of air jet looms allow us to produce fabric in different weaves, densities, and widths. The fabric is then customized according to our client's requirements, allowing us to work with different yarn compositions and densities. We take pride in having a strong grip on air jet weaving looms.