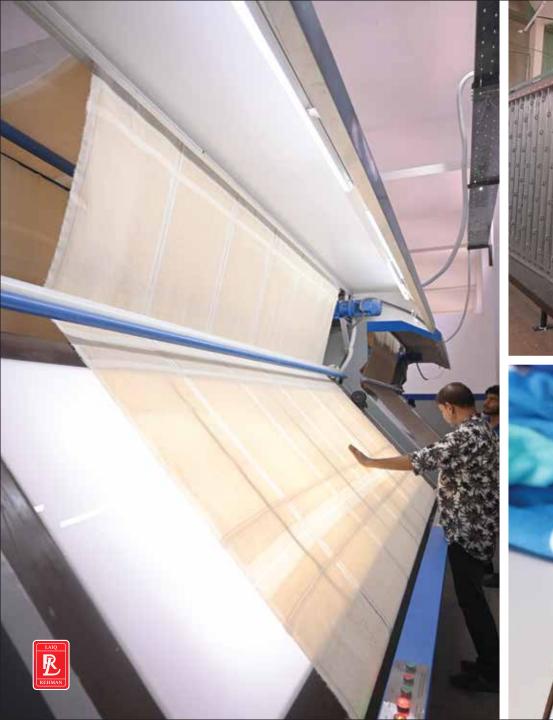

The extensive weaving unit of air jet looms allow us to produce fabric in different weaves, densities, and widths. The fabric is then customized according to our client's requirements, allowing us to work with different yarn compositions and densities. We take pride in having a strong grip on air jet weaving looms.

Our highly skilled team ensures that every product meets international standards of weaving, dyeing and stitching. Thus, the team meticulously reviews and controls the product size, weight, design, and pile height as per the customer's requirements. We only use the best quality dyes and chemicals and start with patch testing for the permanent coloring of products.