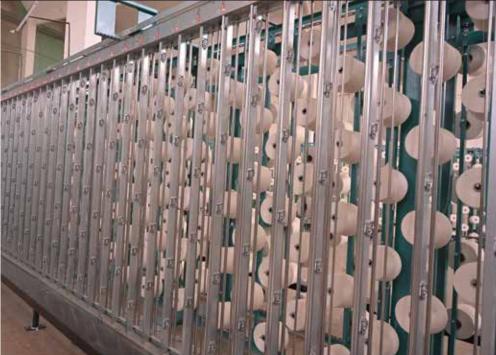

Our professionals combine yarns from different cones to form a sheet while preserving yarn elongation and maintaining uniformity. The goal is to create yarns wrapped on a flanged barrel to maintain the density of yarn mass within a given tolerance level.