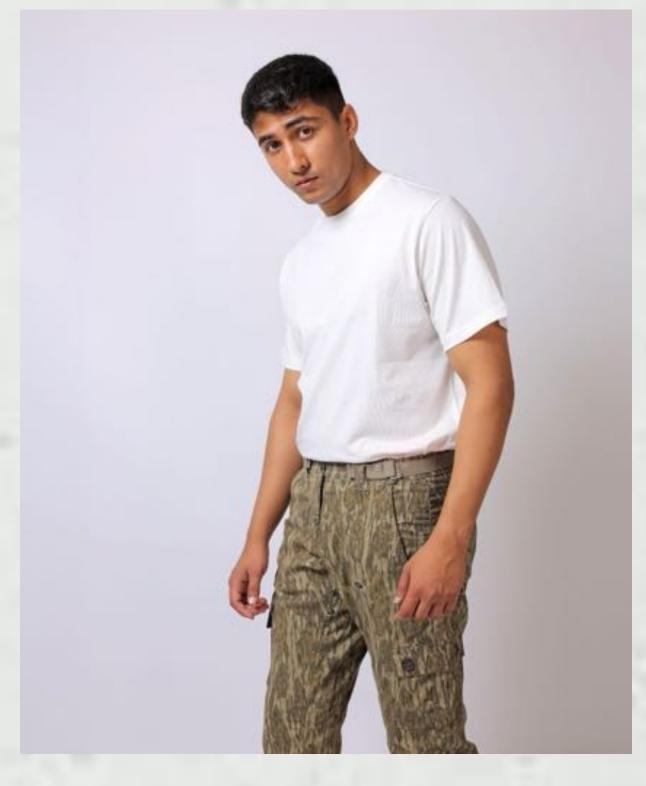

# Our Garments Facility can provide various types of clothing items

Long-Sleeve Olive Green T-Shirt

GSM: 160

Fabric: 94%Cotton + 6% Spandex

Mossy Oak Bottom-Land Cargo Camo Pants

GSM: 240

Fabric: 59% Cotton/39% Polyester/2% Spandex

Durable Stretch Fabric

**Basic White T Shirt** 

GSM: 160

Fabric: 100% Cotton

For when you're not camo-ing!

Real Tree Camo 2-Piece

GSM: 240

Fabric: 59% Polyester/39%