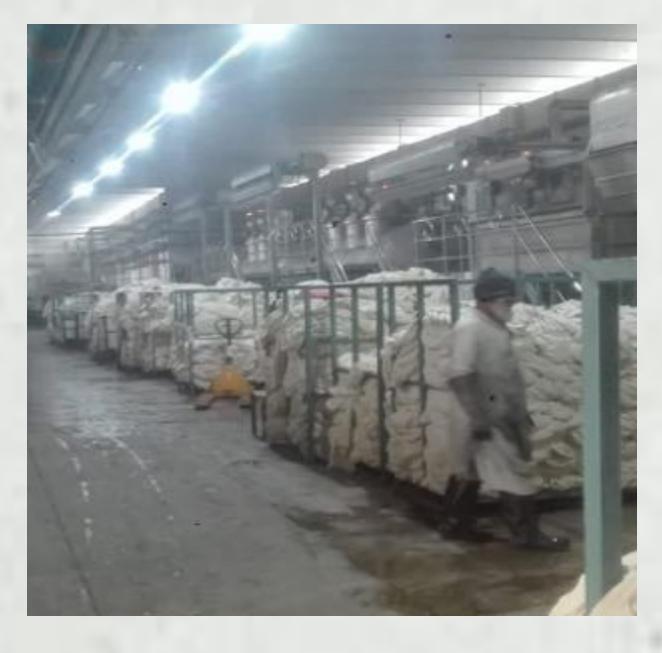

# **DYE HOUSE**

We have a capacity of dyeing 15 tons of fabric per day using high-tech machines, including Soft Flow and more