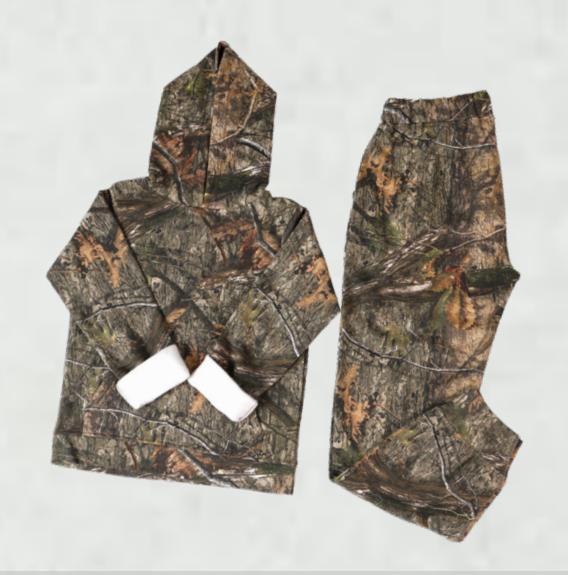

Durable Stretch Fabric

**Basic White T Shirt** 

GSM: 160

Fabric: 100% Cotton

For when you're not camo-ing!

Real Tree Camo 2-Piece

GSM: 240

Fabric: 59% Polyester/39%

Cotton/2% Spandex

Anti-odor finish