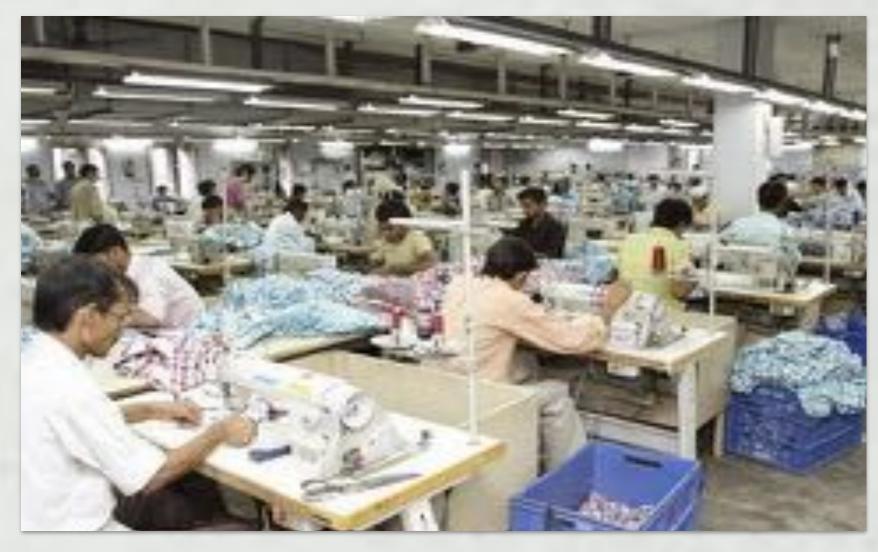

# **OUR GARMENTS FACILITIES**

**SAMPLING ROOM** 

PRESSING AND FINISHING

**CUTTING DEPARTMENT** 

**QUALITY AND PACKING** 

STITCHING DEPARTMENT

FIRE RESPONSE

### **OUR GARMENTS FACILITIES**

# Garments Production Capacity

55+ Sewing machines

# **Production Details**

| Garment Type                | No. of Pieces<br>per Day |
|-----------------------------|--------------------------|
| Basic T Shirt               | 3,500                    |
| Hoodie (Pull-over / Zipper) | 2,000                    |
| Polo Shirt                  | 2,400                    |
| Trouser / Shorts            | 2,400                    |
| Track Suit                  | 1,200                    |

We have multiple sewing lines to execute production of different styles at the same time.