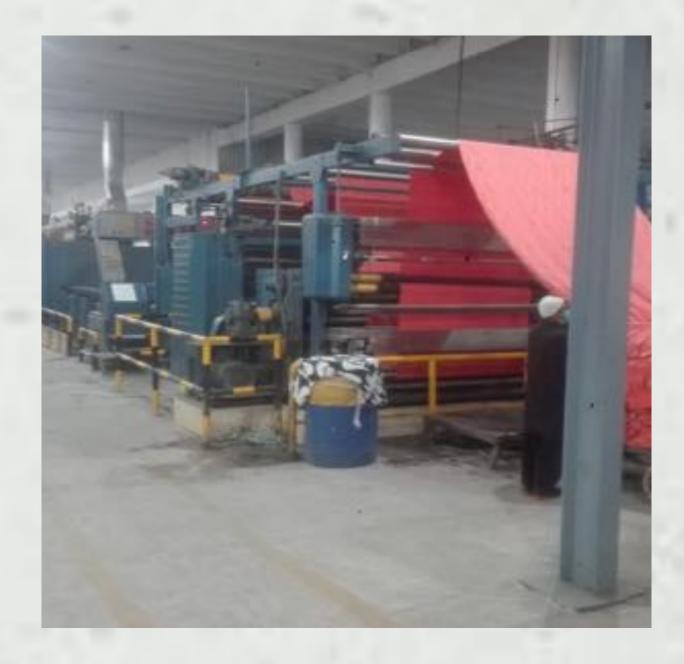

# **PRINTING**

With cutting-edge technology (incl. rotary machines, flat belt, digital/heat printing) we have a capacity of printing 6 tons per day