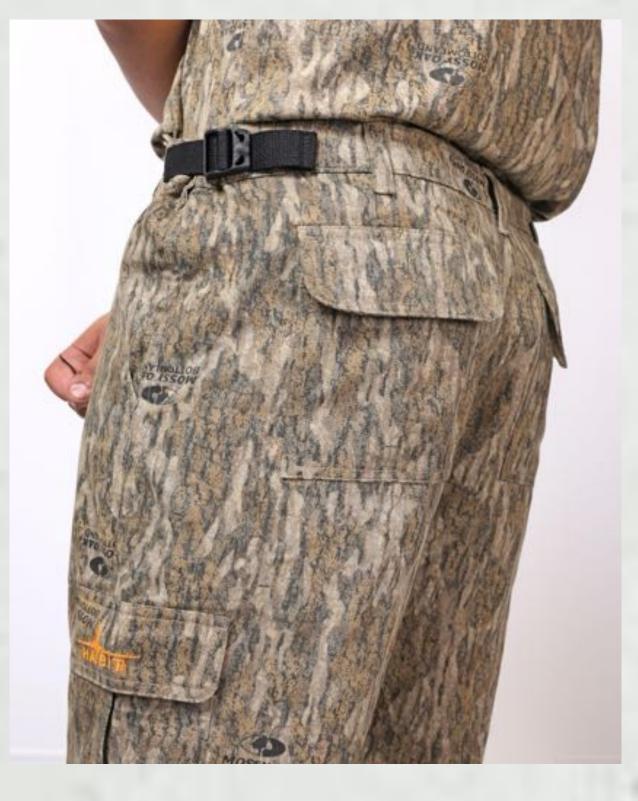

# Our Garments Facility can provide various types of clothing items

Long-Sleeve Olive Green T-Shirt

GSM: 160

Fabric: 94%Cotton + 6% Spandex

Mossy Oak Bottom-Land Cargo Camo Pants

GSM: 240

Fabric: 59% Cotton/39% Polyester/2% Spandex

Durable Stretch Fabric

**Basic White T Shirt** 

GSM: 160

Fabric: 100% Cotton

For when you're not camo-ing!

Real Tree Camo 2-Piece

GSM: 240

Fabric: 59% Polyester/39%