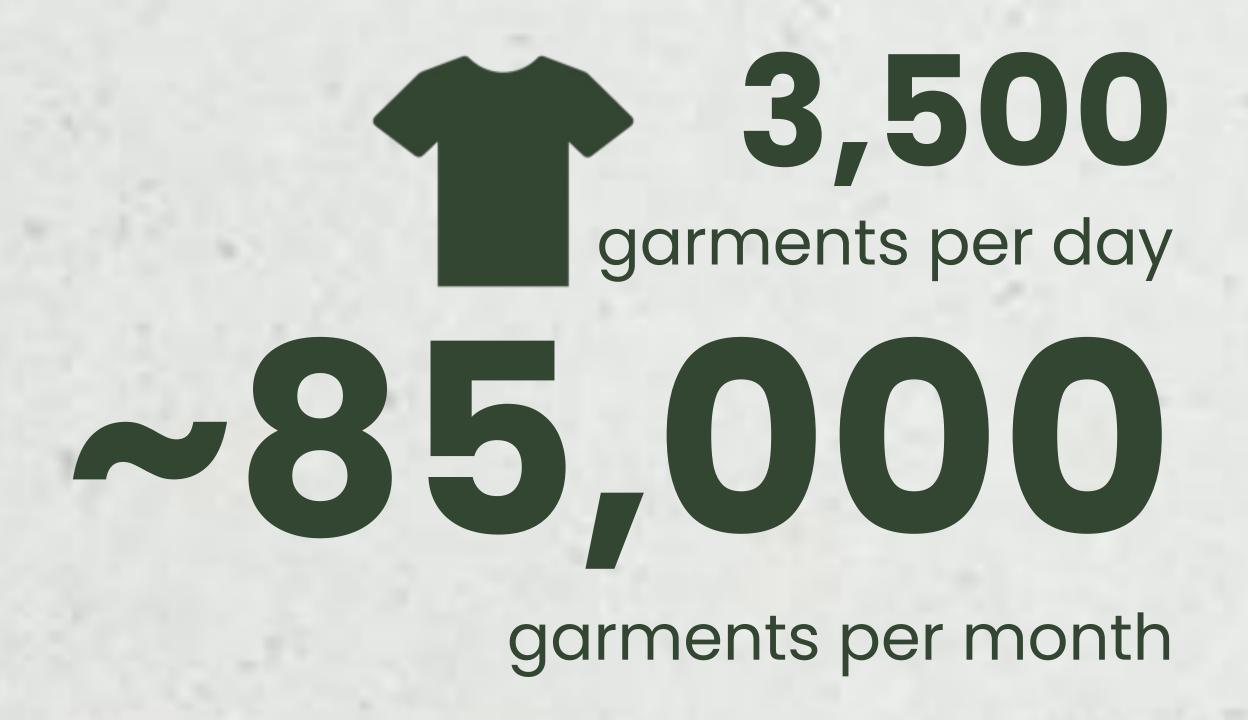

# Garments Production Capacity

55+ Sewing machines

# **Production Details**

| Garment Type                | No. of Pieces<br>per Day |
|-----------------------------|--------------------------|
| Basic T Shirt               | 3,500                    |
| Hoodie (Pull-over / Zipper) | 2,000                    |
| Polo Shirt                  | 2,400                    |
| Trouser / Shorts            | 2,400                    |
| Track Suit                  | 1,200                    |

We have multiple sewing lines to execute production of different styles at the same time.