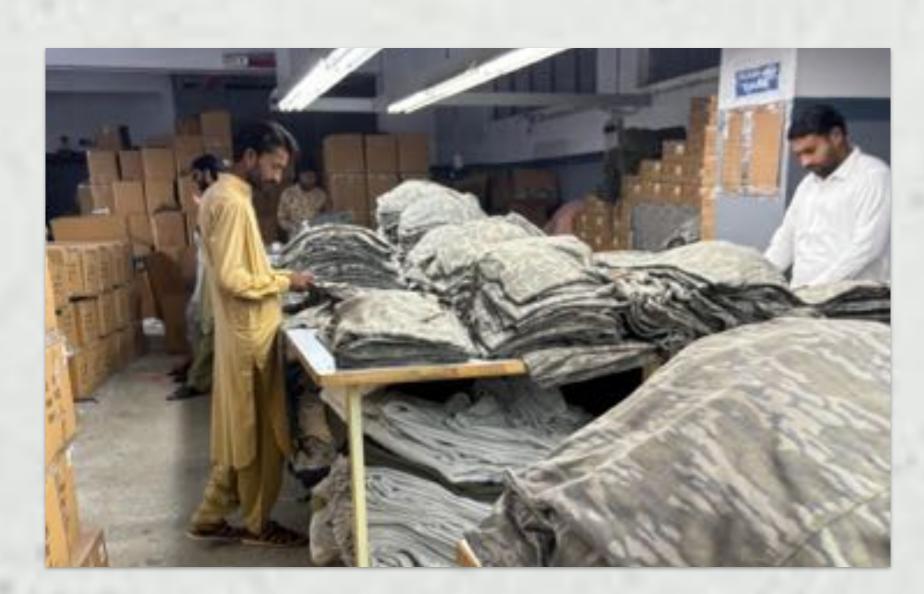

# **OUR GARMENTS FACILITIES**

**SAMPLING ROOM** 

PRESSING AND FINISHING

**CUTTING DEPARTMENT** 

**QUALITY AND PACKING** 

STITCHING DEPARTMENT

FIRE RESPONSE

### **OUR GARMENTS FACILITIES**

# Garments Production Capacity

55+ Sewing machines

# **Production Details**

| Garment Type                | No. of Pieces<br>per Day |
|-----------------------------|--------------------------|
| Basic T Shirt               | 3,500                    |
| Hoodie (Pull-over / Zipper) | 2,000                    |
| Polo Shirt                  | 2,400                    |
| Trouser / Shorts            | 2,400                    |
| Track Suit                  | 1,200                    |

We have multiple sewing lines to execute production of different styles at the same time.